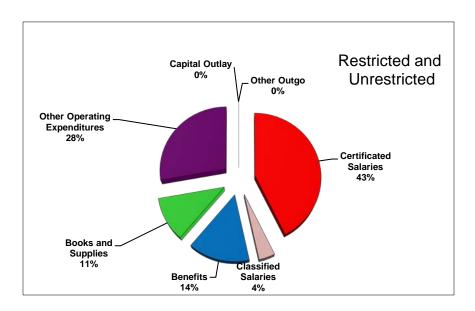

### **Operating Expenditure Components**

The Charter School Fund is used for most of the functions within the Charter School. As illustrated below, salaries and benefits comprise approximately 62% of the Charter School's unrestricted budget and approximately 61% of the total Charter School budget.

| Description                                                 | Unrestricted | Combined    |
|-------------------------------------------------------------|--------------|-------------|
| Certificated Salaries                                       | \$1,288,472  | \$1,325,608 |
| Classified Salaries                                         | \$110,212    | \$118,432   |
| Benefits (Payroll Taxes and Health & Welfare Contributions) | \$441,503    | \$452,987   |
| Books and Supplies                                          | \$298,810    | \$342,650   |
| Other Operating Expenditures                                | \$834,640    | \$862,712   |
| Capital Outlay                                              | \$0          | \$0         |
| Other Outgo                                                 | \$0          | \$0         |
| TOTAL                                                       | \$2,973,637  | \$3,102,389 |