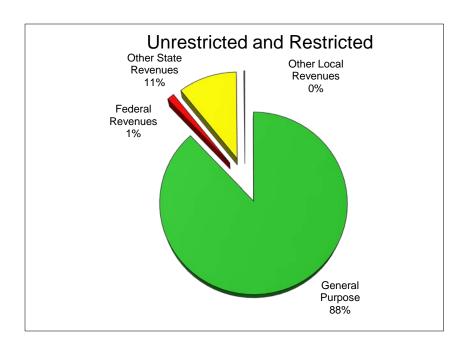

### **Charter School Fund Revenue Components**

The Charter School receives funding for its general operations from various sources. A summary of the major funding sources is illustrated below:

| Description                    | Unrestricted | Combined    |
|--------------------------------|--------------|-------------|
| General Purpose Revenue (LCFF) | \$3,041,964  | \$3,041,964 |
| Federal Revenues               | \$0          | \$45,166    |
| Other State Revenues           | \$49,404     | \$363,578   |
| Other Local Revenues           | \$5,900      | \$5,900     |
| TOTAL                          | \$3,097,268  | \$3,456,608 |